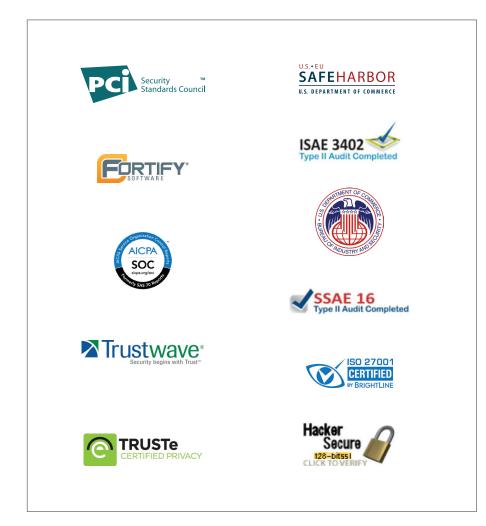

NetSuite has met a host of audit and security standards including SSAE 16 (SOC 1), PCI-DSS and the US-EU Safe Harbor framework. In addition, NetSuite has modeled its security and risk management processes according to National Institute of Standards and Technology (NIST) and ISO 27000 series of standards. NetSuite guarantees an SLA of 99.5% uptime and delivers unprecedented ERP availability with an average uptime of 99.96%, together with complete performance transparency provided at status.netsuite.com. And for peace of mind, NetSuite's multiple data centers ensure the most stringent data management and availability.