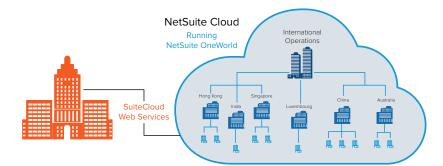

# **Global Cloud ERP**

NetSuite provides a complete cloud ERP system for global businesses. Businesses running on NetSuite can populate a single chart-of-accounts across subsidiaries, or use separate charts-of-accounts for each company within a single instance.

Enterprises can deploy NetSuite to every corner of the globe with confidence. With support for more than 190 currencies, 19 languages and country-specific accounting standards across Europe, Asia and ANZ, NetSuite enables organizations to seamlessly meet the individual needs of local operations.