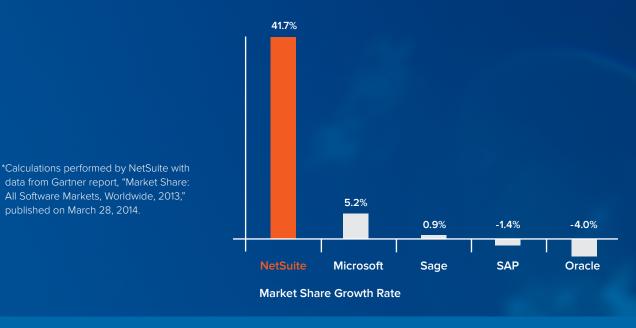

Shaw Industries

Research calculations show NetSuite as the fastest growing out of the top 10 financial management systems globally.\*

Chart created by NetSuite based on Gartner research.

Successfully executing your enterprise cloud ERP strategy means turning to the world's most proven, trusted and deployed cloud ERP solution—NetSuite (NYSE: N). With 20,000 organizations and subsidiaries running NetSuite across more than 100 countries, some of the world's best-known brands trust their businesses to NetSuite to take their financial and operational processes to the cloud.